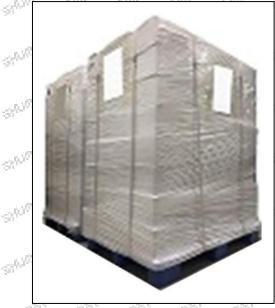

Pallet Shipping: Use fumigation free and recycling trays that meet export requirements, and use white wrapping protective film to wrap and bind with cable ties for the outside, such as picture No. 4, Also, the products can be packaged according to customers' requirements.

Pic No.4

Pallet Shipping: Use pallet that meet export requirements, and use white wrapping protective film to wrap and bind with cable ties