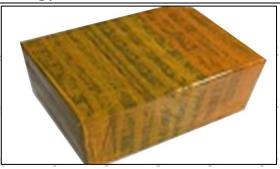

## 3.7.F00VC01053 Valve Assembly's Packing

Domestic express packaging: Usually wrapped in waterproof scotch tape, such as picture No.2.

International express packaging: Wrapped with waterproof yellow tape After wrapping the black esta little AND STATE - CASSON protective film, such as picture No. 3.

© 2022 Shenzhen Shumatt Technology Co., Ltd

10 / 13

Pic No.2 Domestic express packaging: Wrapped by Transparent tape

67<sup>(3)</sup>

Pic No.3 International express packaging: Wrapped with yellow tape after wrapping black protective film