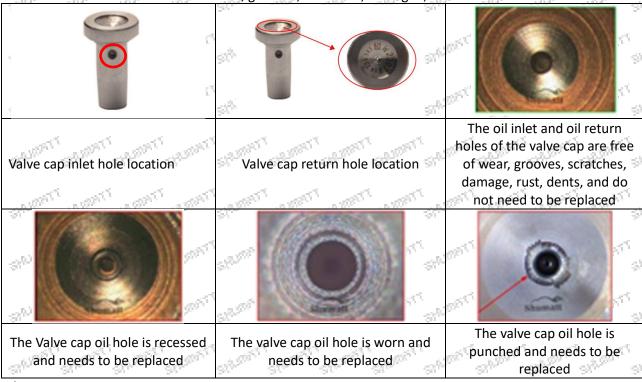

## (1) Valve Cap

Under the microscope, magnify 20 times to check that the oil inlet hole of the valve cap and the oil return hole of the bonnet are not worn, grooved, scratched, damaged, rusted or dented.

▲ The wear of the top oil return hole causes the oil return to be too large and the leaking injector cannot inject oil

▲ The side inlet hole is blocked causing the injector to establish the pressure chamber and the injector to function normally

▲ Wear of the cap cavity can cause the injector to work properly when the injector is badly delayed.

Mob/Whatsapp: +86 13410541523 Tel: +8675523215133

Email: ruby@shumatt.com Website: www.shumatt.com