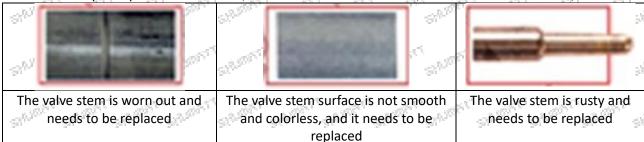

## (1) Valve Cap

Under the microscope, magnify 20 times to check that the oil inlet hole of the valve cap and the oil return hole of the bonnet are not worn, grooved, scratched, damaged, rusted or dented.

▲ The wear of the top oil return hole causes the oil return to be too large and the leaking injector cannot inject oil

▲ The side inlet hole is blocked causing the injector to establish the pressure chamber and the injector to function normally

▲ Wear of the cap cavity can cause the injector to work properly when the injector is badly delayed.

Mob/Whatsapp: +86 13410541523 Tel: +8675523215133

Email: ruby@shumatt.com Website: www.shumatt.com

### (2) Valve Rod

Microscope amplification 20 times, check the valve rod for wear, not smooth surface color, rust

▲ The excessive clearance between the stem wear and the housing and between the cap causes an injector delay

▲ The valve stem lag will cause the injector to start the solenoid to start, and the oil needle can not return quickly after the nozzle is opened

⚠ Check the injector components before replacing the injector valve assembly according following the injector service manual to avoid further damage to the injector valve assembly.