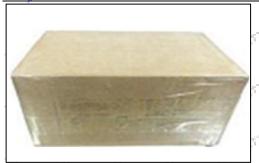

## 3.7.F00VC01053 Valve Assembly's Packing

Domestic express packaging: Usually wrapped in waterproof scotch tape, such as picture No.2.

International express packaging: Wrapped with waterproof yellow tape After wrapping the black esta little AND STATE - CASSON protective film, such as picture No. 3.

© 2022 Shenzhen Shumatt Technology Co., Ltd

10 / 13

Pic No.2 Domestic express packaging: Wrapped by Transparent tape

67<sup>(3)</sup>

Pic No.3 International express packaging: Wrapped with yellow tape after wrapping black protective film