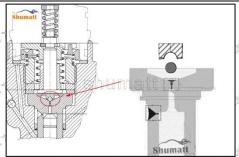

Mob/Whatsapp: +86 13410541523 Tel: +8675523215133

Email: ruby@shumatt.com Website: www.shumatt.com

(3) When installing the valve stem, make sure that the valve stem and the bonnet must ensure that the valve stem can move smoothly in it. as below

If the injector steel ball and the ball seat are not installed in accordance with the standard, it may cause serious damage to the injector valve assembly